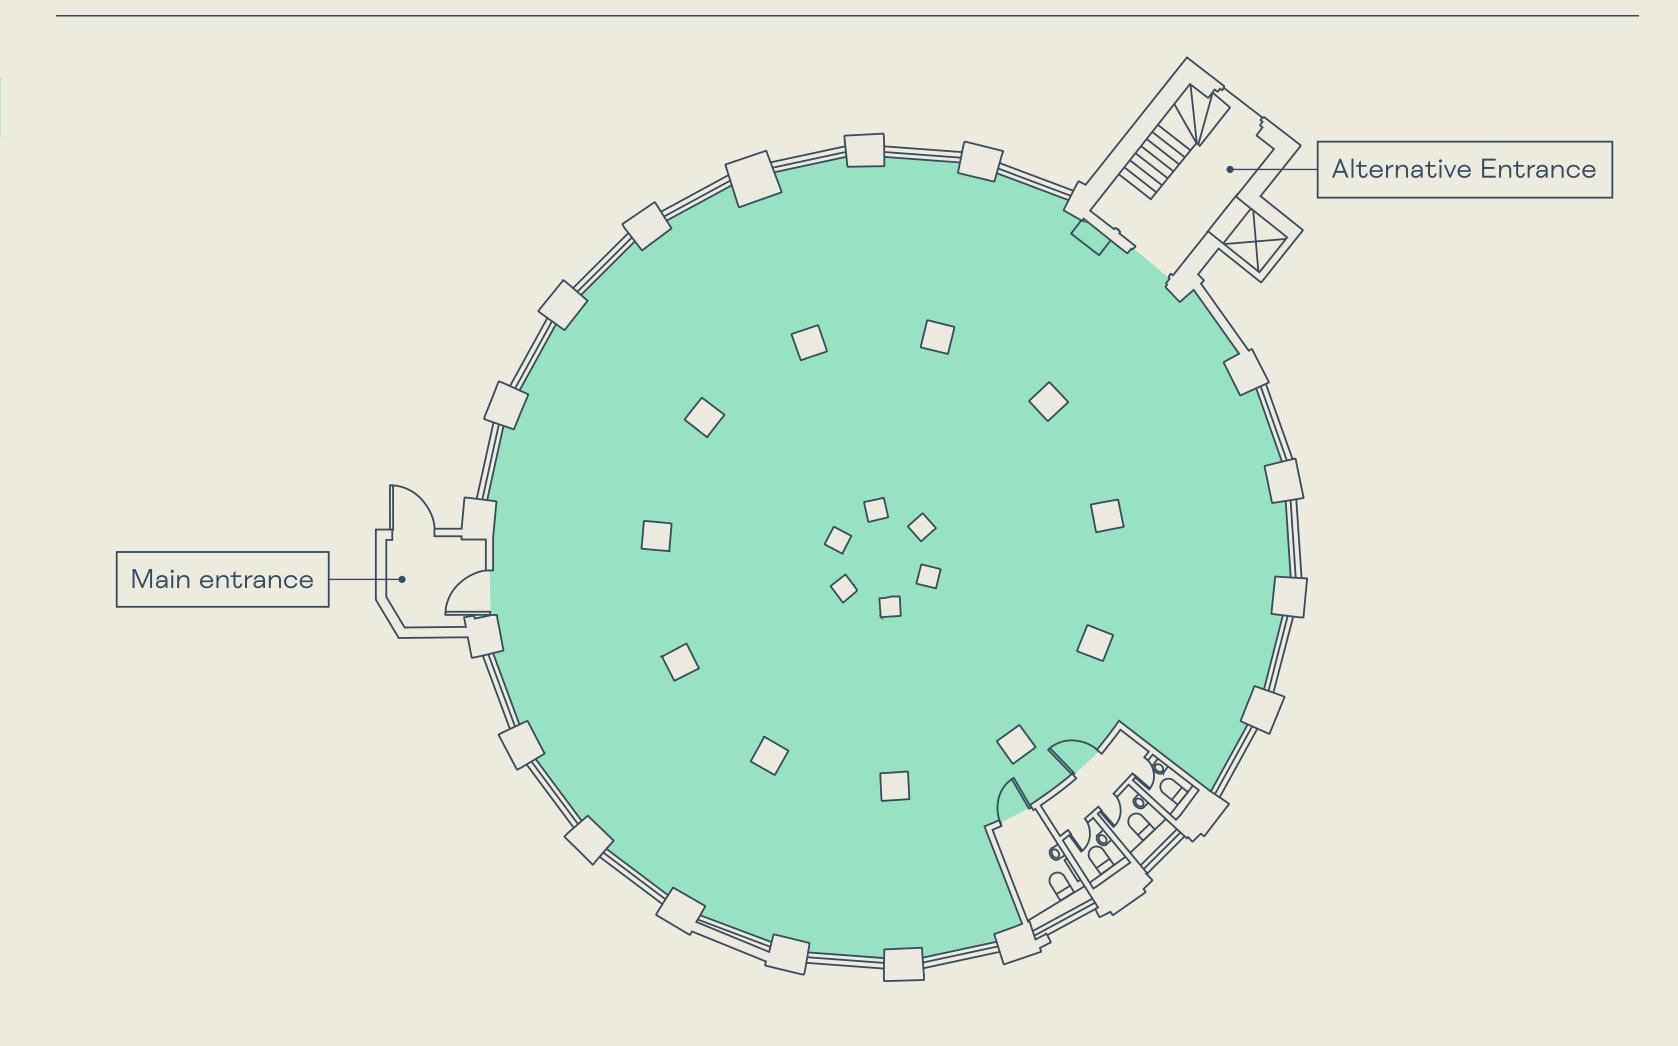

-two bays and a central open well, which allowed pianos to be hoisted from floor to floor during manufacture.







Rotunda will proudly celebrate its piano-making history with thoughtfully restored and enhanced features that offer beautiful character-rich workspaces.

Courtyard Floor CGI (for indicative purposes)

#### Rotunda

#### Availability

| FLOOR           | SQ FT | SQ M |
|-----------------|-------|------|
| Third Floor     | 4,742 | 441  |
| Courtyard Floor | 4,054 | 377  |
| Total           | 8,796 | 818  |

#### THIRD FLOOR





Jamestown Road



#### Rotunda

#### Availability

| FLOOR           | SQ FT | SQ M |
|-----------------|-------|------|
| Third Floor     | 4,742 | 441  |
| Courtyard Floor | 4,054 | 377  |
| Total           | 8,796 | 818  |

#### O COURTYARD FLOOR







## N° 12 Oval Road





#### No. 12 Oval Road

#### Floorplans

#### ACCOMMODATION

| Dedicated Work Stations | 26            |
|-------------------------|---------------|
| Agile Spaces            | 10            |
| Meeting room            | 1 x 10 person |
| Kitchenette             | 2             |
| Informal meeting space  | 1             |
| Phone booth             | 1             |

# N° 57a N° 57b N° 57c N° 57c N° 57c N° 57d N° 57c

#### O FIRST FLOOR 2,540 SQ FT



## A local neighbourhood







3 Locks Brewery

#### Eat & Drink

| 01 | Mildreds           | 01 mins |
|----|--------------------|---------|
| 02 | Guy Golds coffee   | 01 mins |
| 03 | Philippe Conticini | 03 mins |
| 04 | Gails              | 04 mins |
| 05 | The Engineer       | 05 mins |
| 06 | One Shot Coff