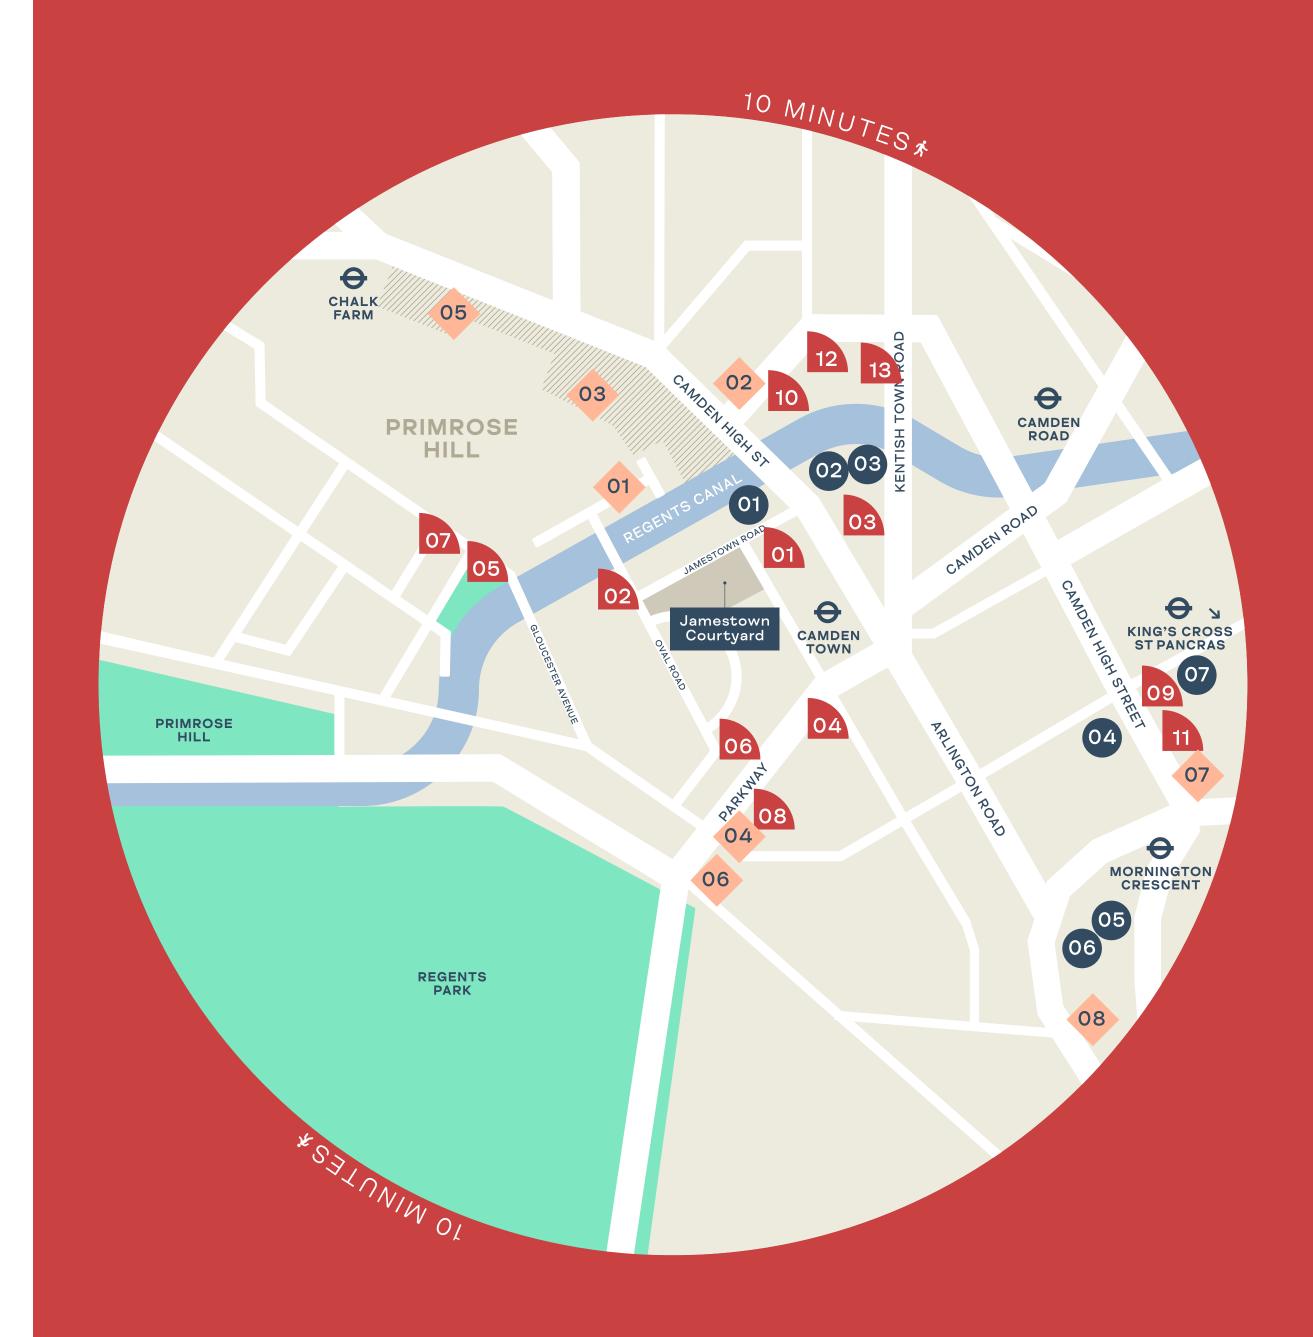

## 360-degree connectivity

Camden Lock

Regent's Park

| Walking times to stations                              | 0                |
|--------------------------------------------------------|------------------|
| Camden Town <del>Q</del>                               | <b>☆</b> 04 min: |
| Camden Road <del></del> <b>←</b>                       | <b>☆</b> 09 mins |
| Chalk Farm 😝                                           | <b>∱</b> 10 min: |
| Kentish Town West <b>≠</b>                             | <b>☆</b> 12 mins |
| Euston <del>○                                   </del> | 1⁄23 mins        |
| Kings Cross 👴 🕣 🕣 👄 👄                                  | <b>☆</b> 25 mins |

| Cycle |  |
|-------|--|

| Primrose Hill       | 03 mins |
|---------------------|---------|
| Regents Park        | 05 mins |
| Kings Cross Station | 08 mins |
| Oxford Circus       | 12 mins |
|                     |         |

#### Eat & Drink

| 01 | Mildreds           | 01 mins |
|----|--------------------|---------|
| 02 | Guy Golds coffee   | 01 mins |
| 03 | Philippe Conticini | 03 mins |
| 04 | Gails              | 04 mins |
| 05 | The Engineer       | 05 mins |
| 06 | One Shot Coffee    | 05 mins |
| 07 | Primrose Bakery    | 05 mins |

| 08 | The Coffee Jar          | 06 mins |
|----|-------------------------|---------|
| 09 | Camden Bakery           | 09 mins |
| 10 | Camden Coffee Roastery  | 06 mins |
| 11 | Fabler Bakery Camden    | 08 mins |
| 12 | GrassFed                | 08 mins |
| 13 | 3 Locks Brewing Company | 08 mins |

#### Lifestyle

| 01 | Camden Market                    | 03 min |
|----|----------------------------------|--------|
| 02 | Regent's Canal                   | 04 min |
| 03 | Guardians Studios                | 04 min |
| 04 | Circuit Society Camden           | 06 min |
| 05 | Roundhouse                       | 08 min |
| 06 | York & Albany restaurant + hotel | 08 min |
| 07 | Koko                             | 14 min |
| 80 | Metabolic London                 | 14 min |

#### Occupiers

| 01 | Dr Martens               | 03 mins |
|----|--------------------------|---------|
| 02 | MTV Studios              | 04 mins |
| 03 | Lyle & Scott             | 05 mins |
| 04 | British Heart Foundation | 13 mins |
| 05 | ASOS                     | 14 mins |
| 06 | Revlon                   | 14 mins |
| 07 | Hugo Boss                | 14 mins |