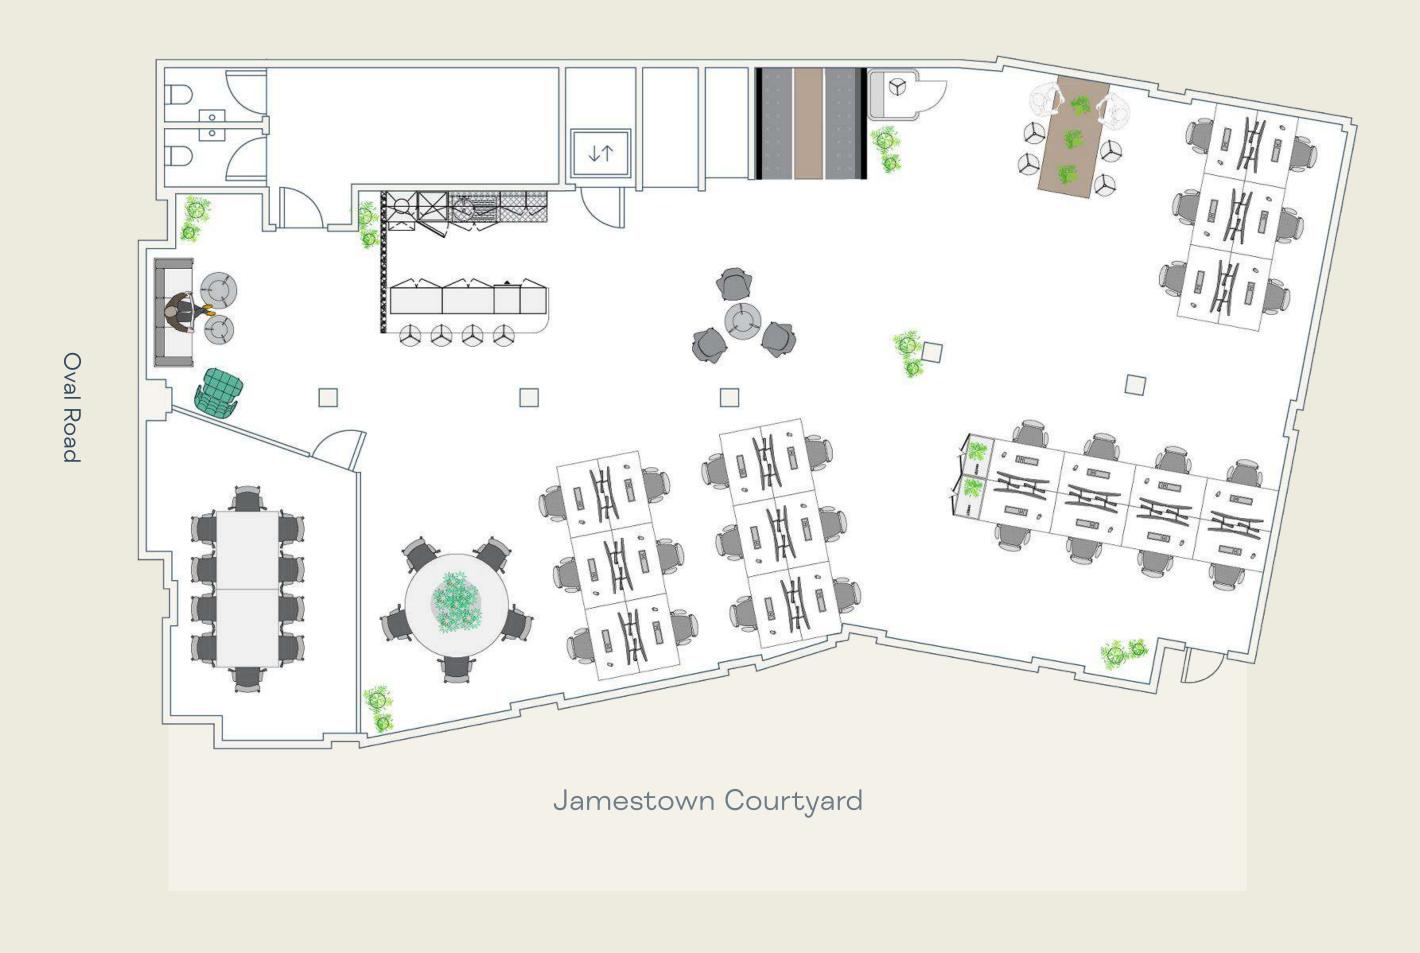

#### No. 12 Oval Road

#### Floorplans

#### ACCOMMODATION

| Dedicated Work Stations | 26            |
|-------------------------|---------------|
| Agile Spaces            | 10            |
| Meeting room            | 1 x 10 person |
| Kitchenette             | 2             |
| Informal meeting space  | 1             |
| Phone booth             | 1             |

#### O FIRST FLOOR 2,540 SQ FT

#### O COURTYARD FLOOR