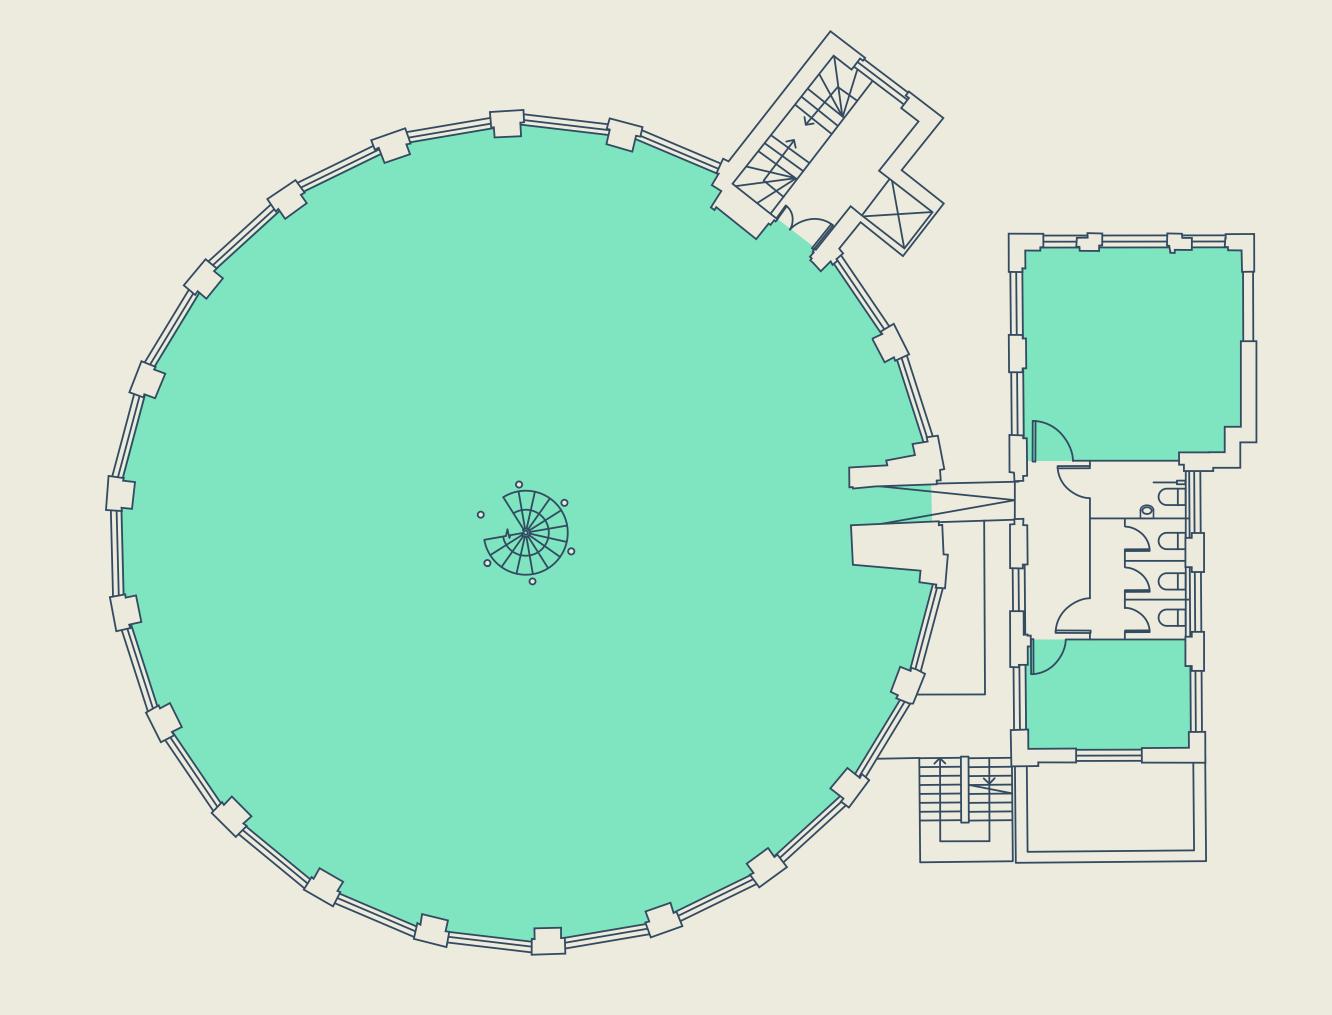

#### Floorplans

#### Availability

| FLOOR           | SQ FT | SQ M |
|-----------------|-------|------|
| Third Floor     | 4,742 | 441  |
| Courtyard Floor | 4,054 | 377  |
| Total           | 8,796 | 818  |