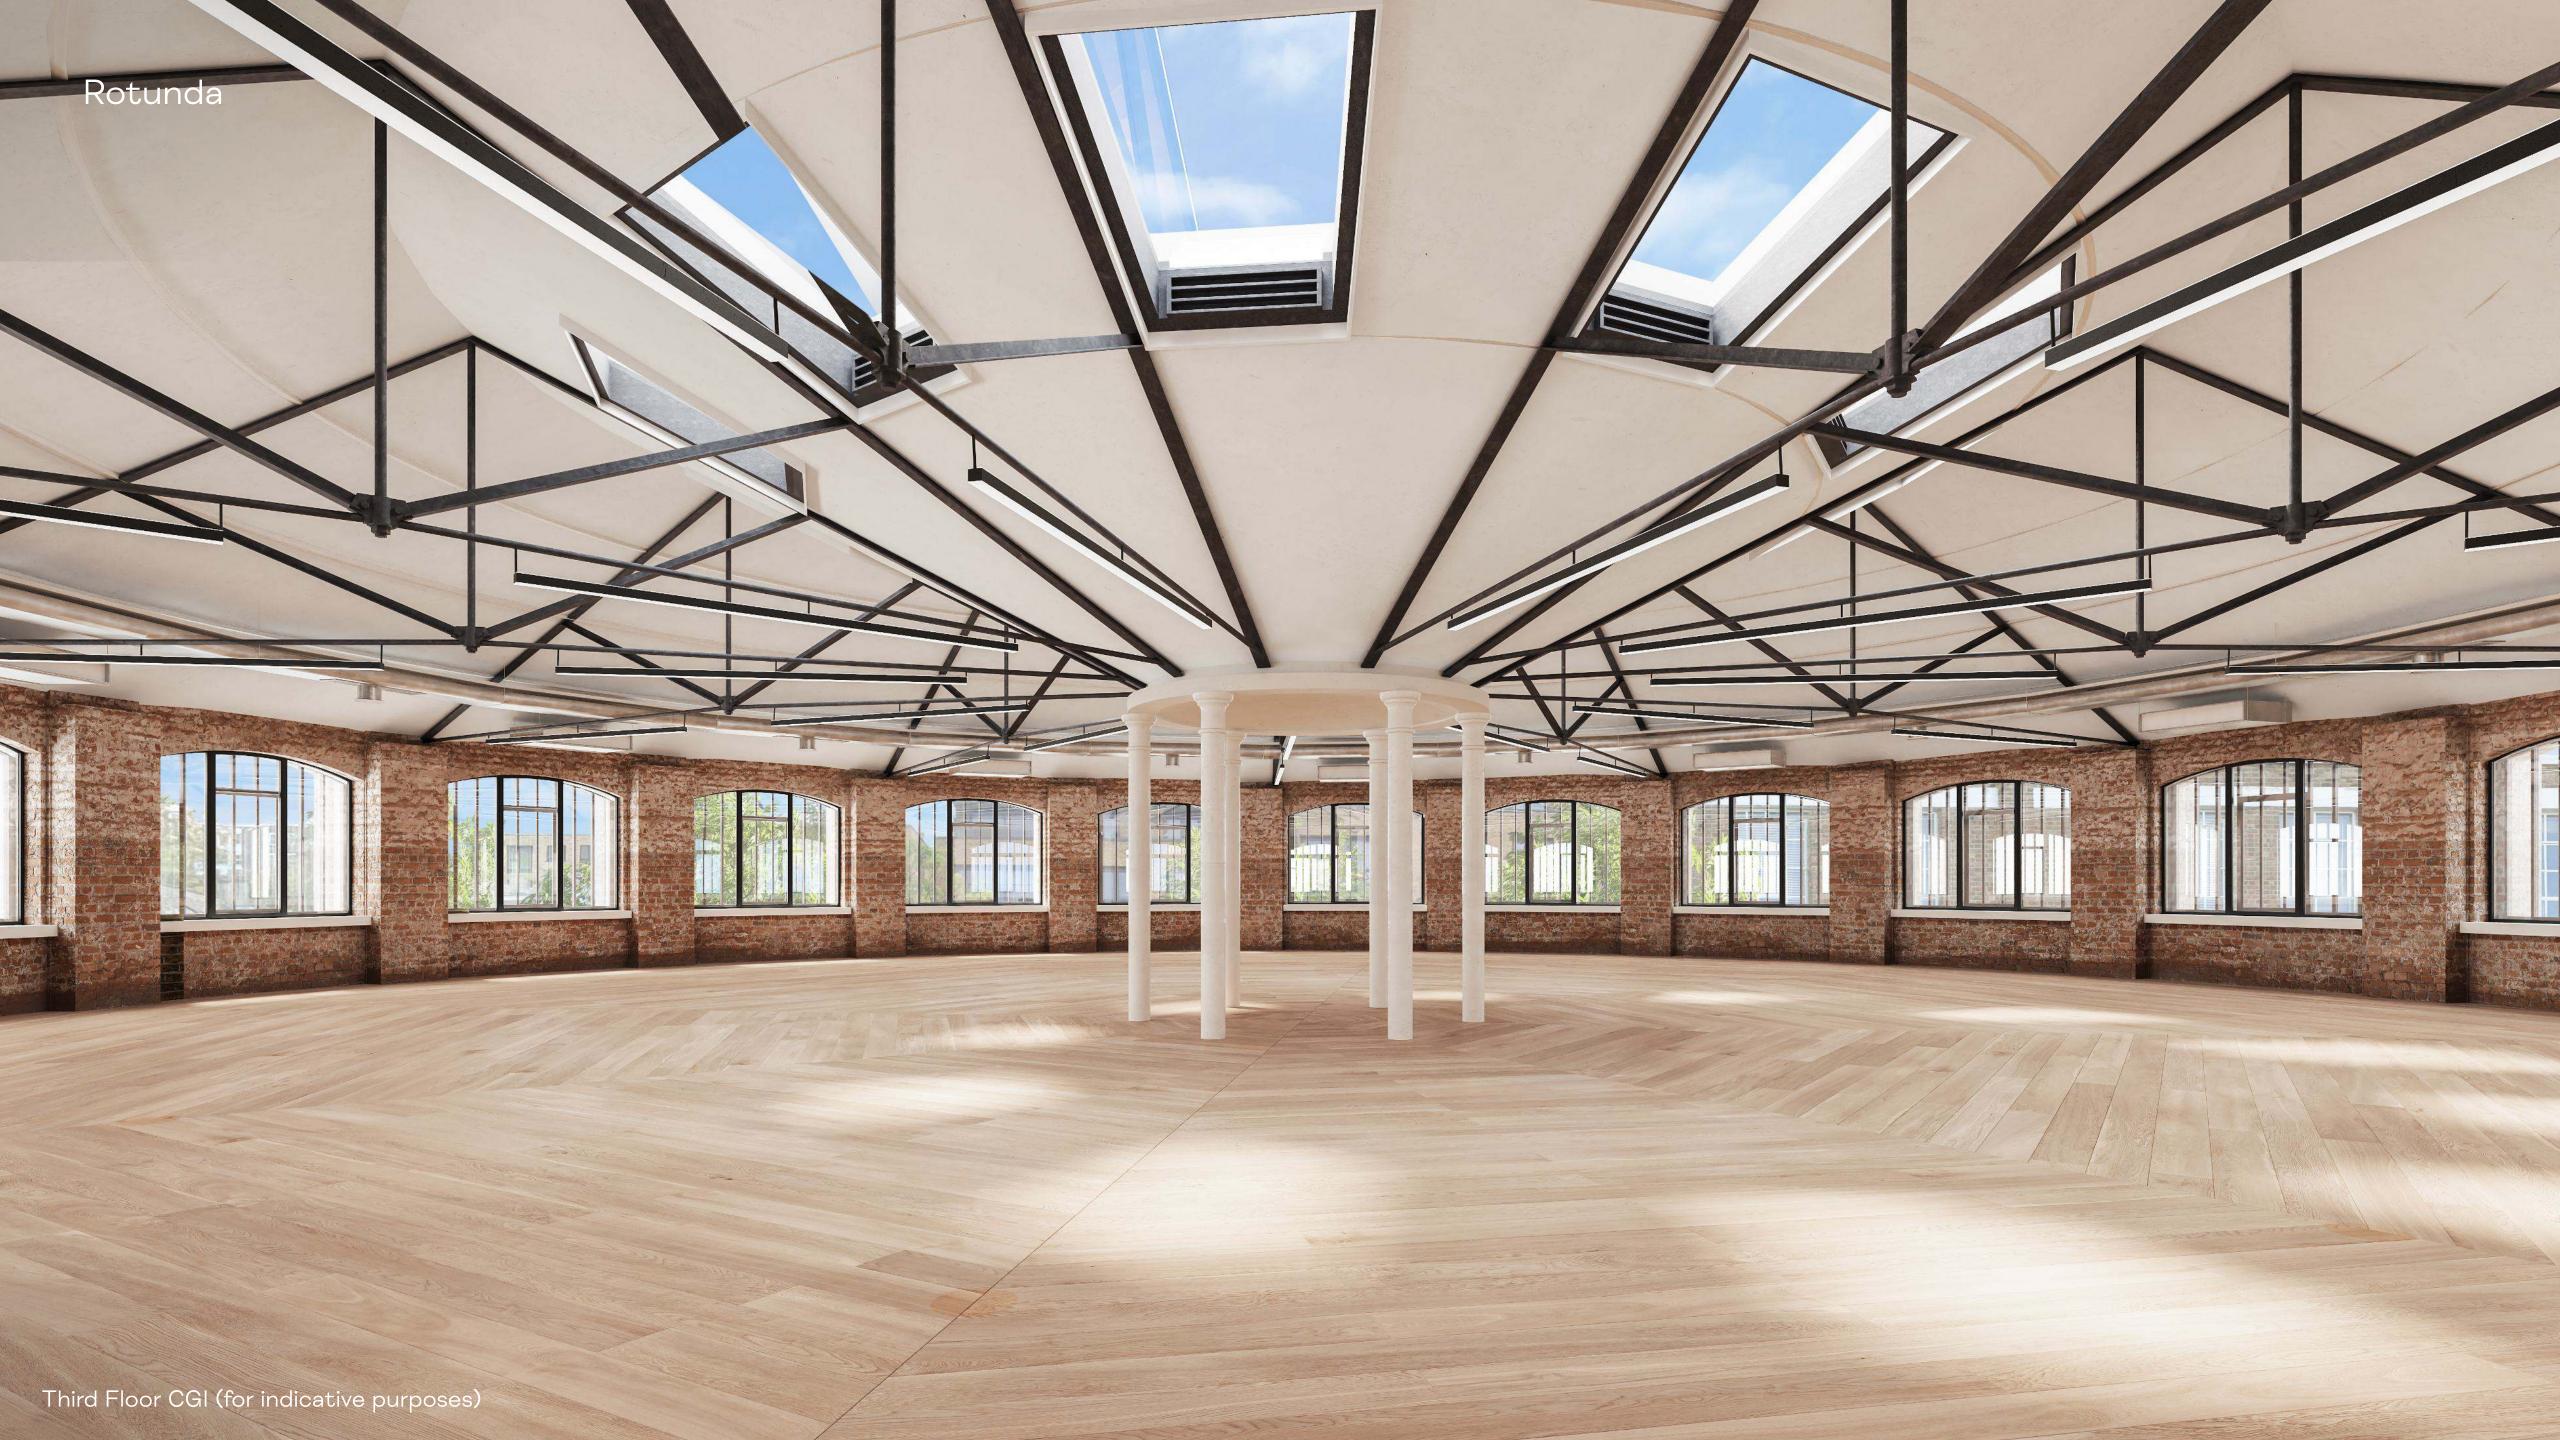

## The art of piano making

Feel a sense of past and place working in Rotunda, a former piano factory and Grade II listed building built in 1852. This magnificent piano warehouse was home to some of the world's finest pianos manufactured by Collard and Collard. The prominent circular building features fifty-two bays and a central open well, which allowed pianos to be hoisted from floor to floor during manufacture.

Rotunda will proudly celebrate its piano-making history with thoughtfully restored and enhanced features that offer beautiful character-rich workspaces.

Courtyard Floor CGI (for indicative purposes)

#### THIRD FLOOR

Jamestown Road