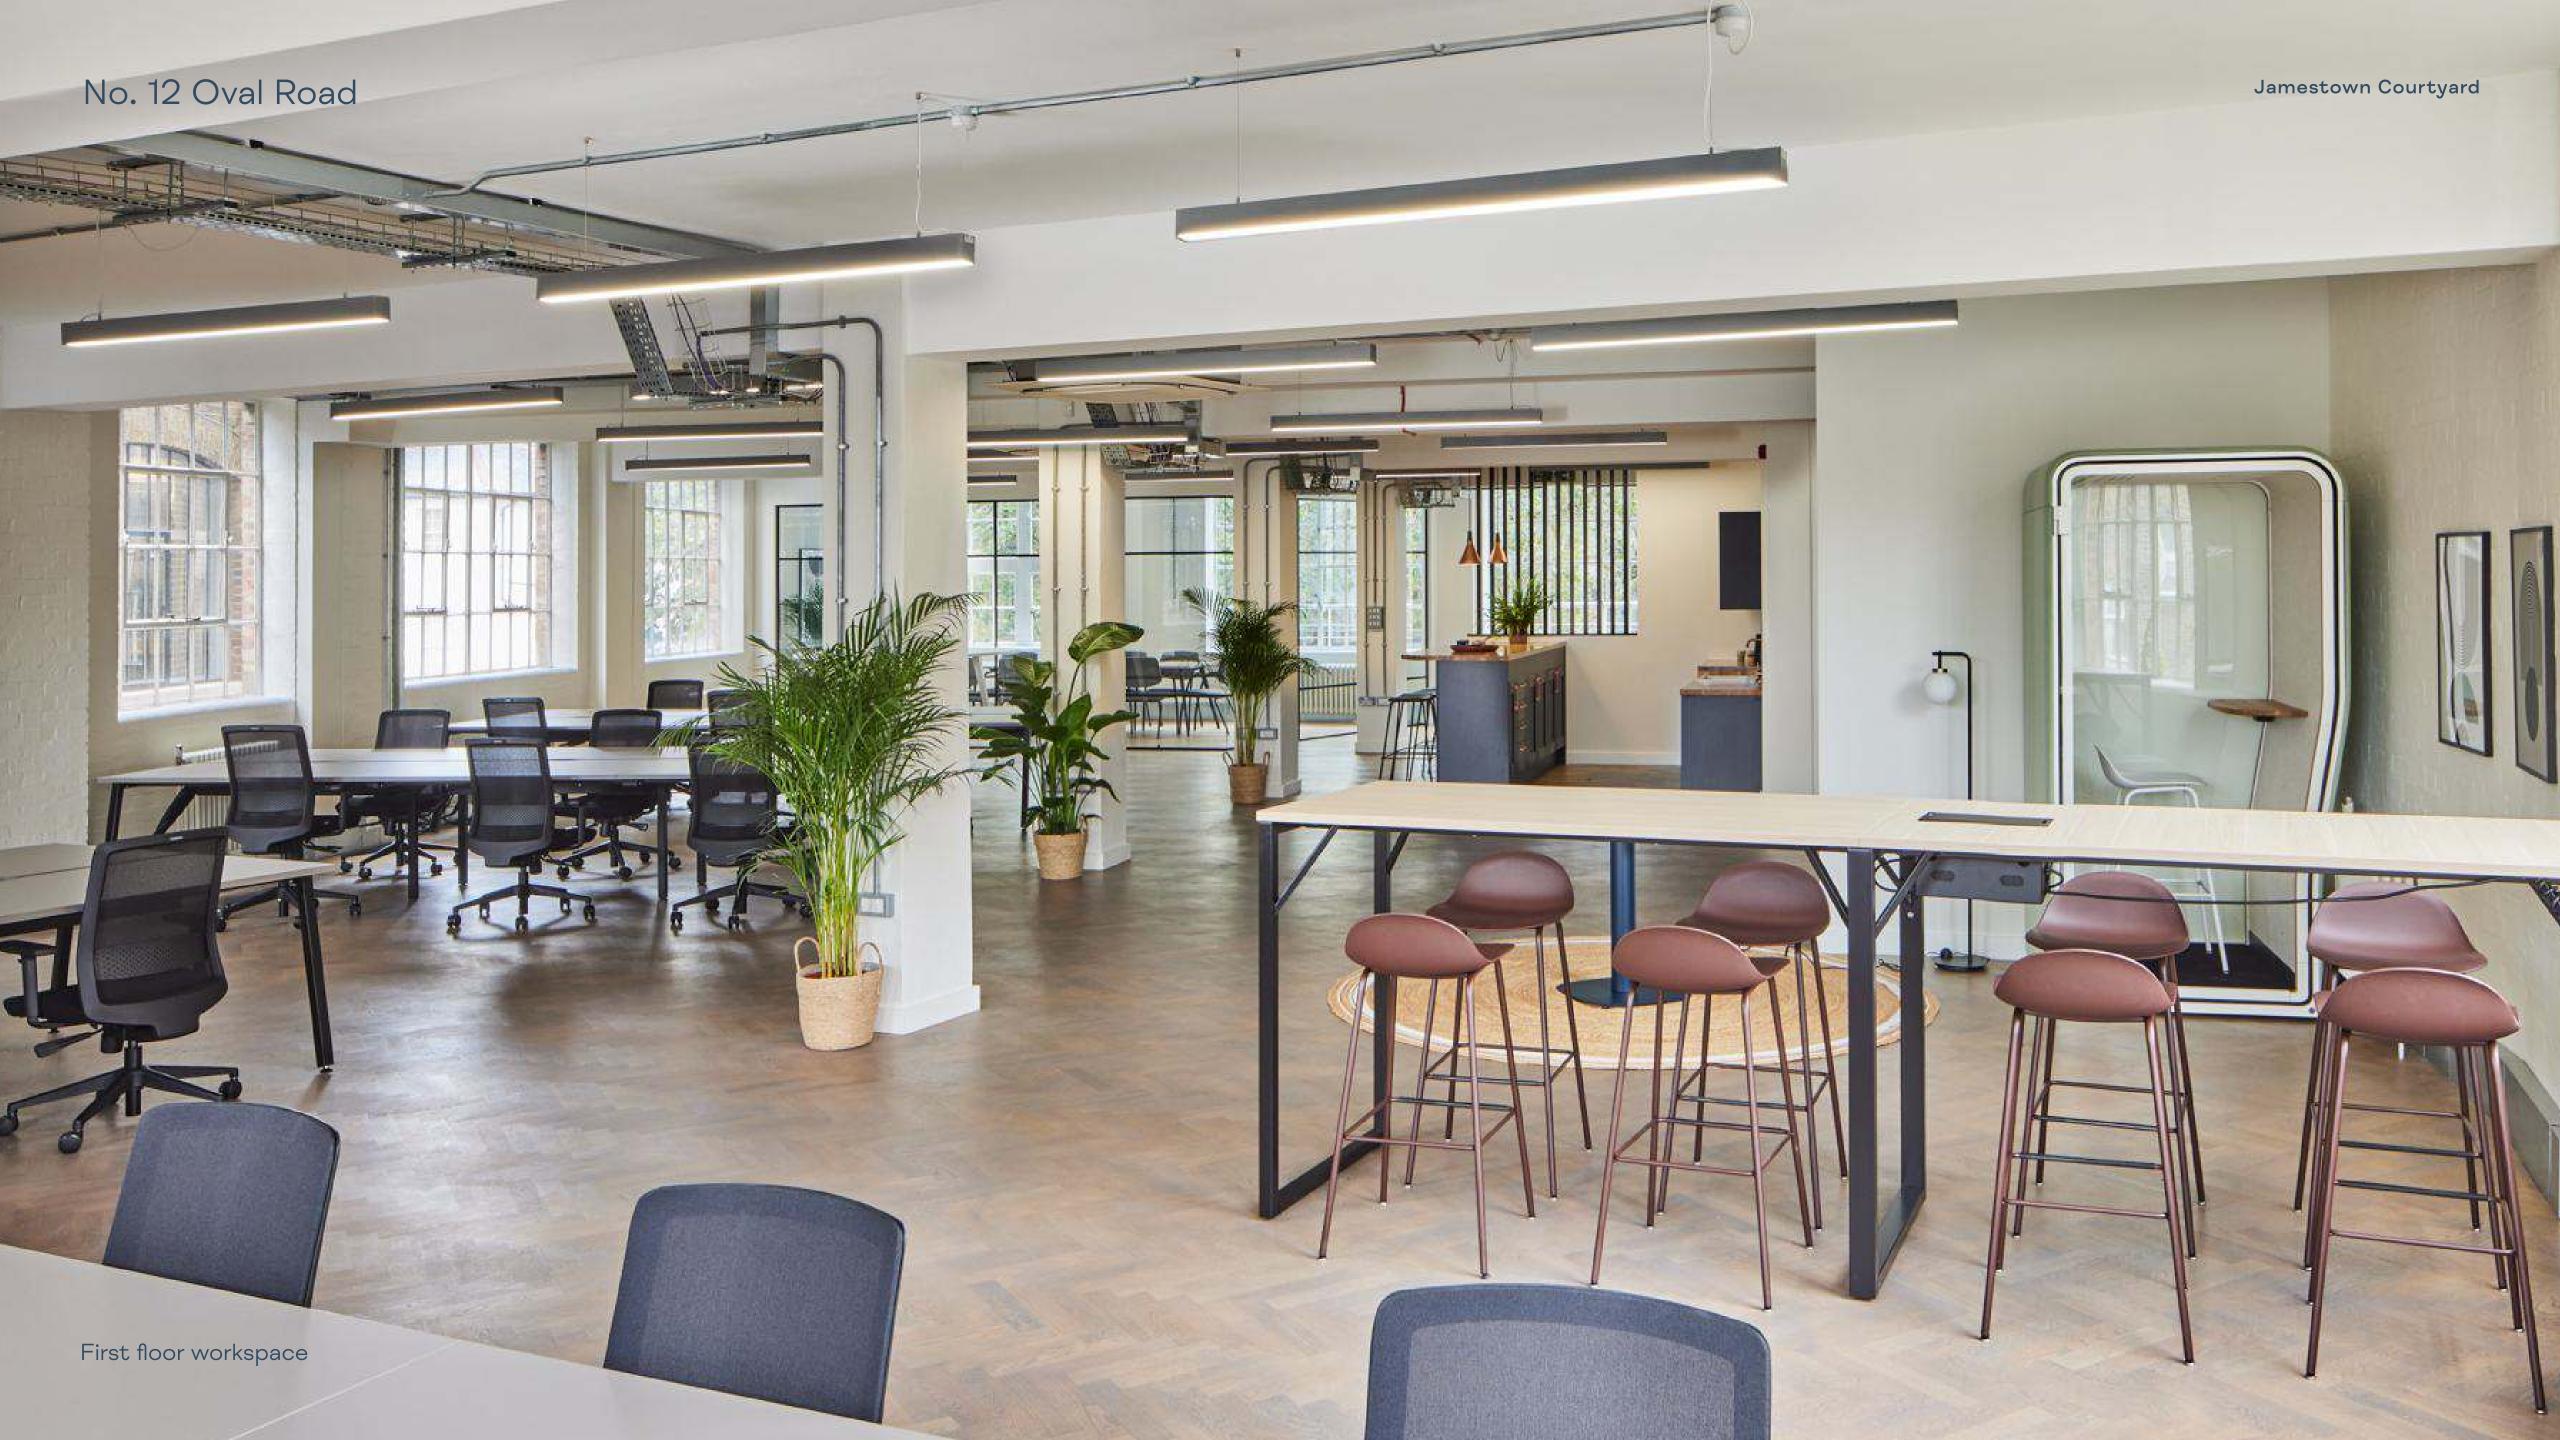

en well, which allowed pianos to be hoisted from floor to floor during manufacture.







Rotunda will proudly celebrate its piano-making history with thoughtfully restored and enhanced features that offer beautiful character-rich workspaces.

Courtyard Floor CGI (for indicative purposes)

#### Rotunda

#### Availability

| FLOOR           | SQ FT | SQ M |
|-----------------|-------|------|
| Third Floor     | 4,742 | 441  |
| Courtyard Floor | 4,054 | 377  |
| Total           | 8,796 | 818  |

#### THIRD FLOOR





Jamestown Road



#### Rotunda

#### Availability

| FLOOR           | SQ FT | SQ M |
|-----------------|-------|------|
| Third Floor     | 4,742 | 441  |
| Courtyard Floor | 4,054 | 377  |
| Total           | 8,796 | 818  |

#### O COURTYARD FLOOR







## N° 12 Oval Road





#### No. 12 Oval Road

#### Floorplans

#### ACCOMMODATION

| Dedicated Work Stations | 26            |
|-------------------------|---------------|
| Agile Spaces            | 10            |
| Meeting room            | 1 x 10 person |
| Kitchenette             | 2             |
| Informal meeting space  | 1             |
| Phone booth             | 1             |

# N° 57a N° 57b N° 57c N° 57c N° 57c N° 57d N° 57c

#### O FIRST FLOOR 2,540 SQ FT



## A local neighbourhood







3 Locks Brewery

#### Eat & Drink

| 01 | Mildreds           | 01 mins |
|----|--------------------|---------|
| 02 | Guy Golds coffee   | 01 mins |
| 03 | Philippe Conticini | 03 mins |
| 04 | Gails              | 04 mins |
| 05 | The Engineer       | 05 mins |
| 06 | One Shot Coffee    | 05 mins |
| 07 | P