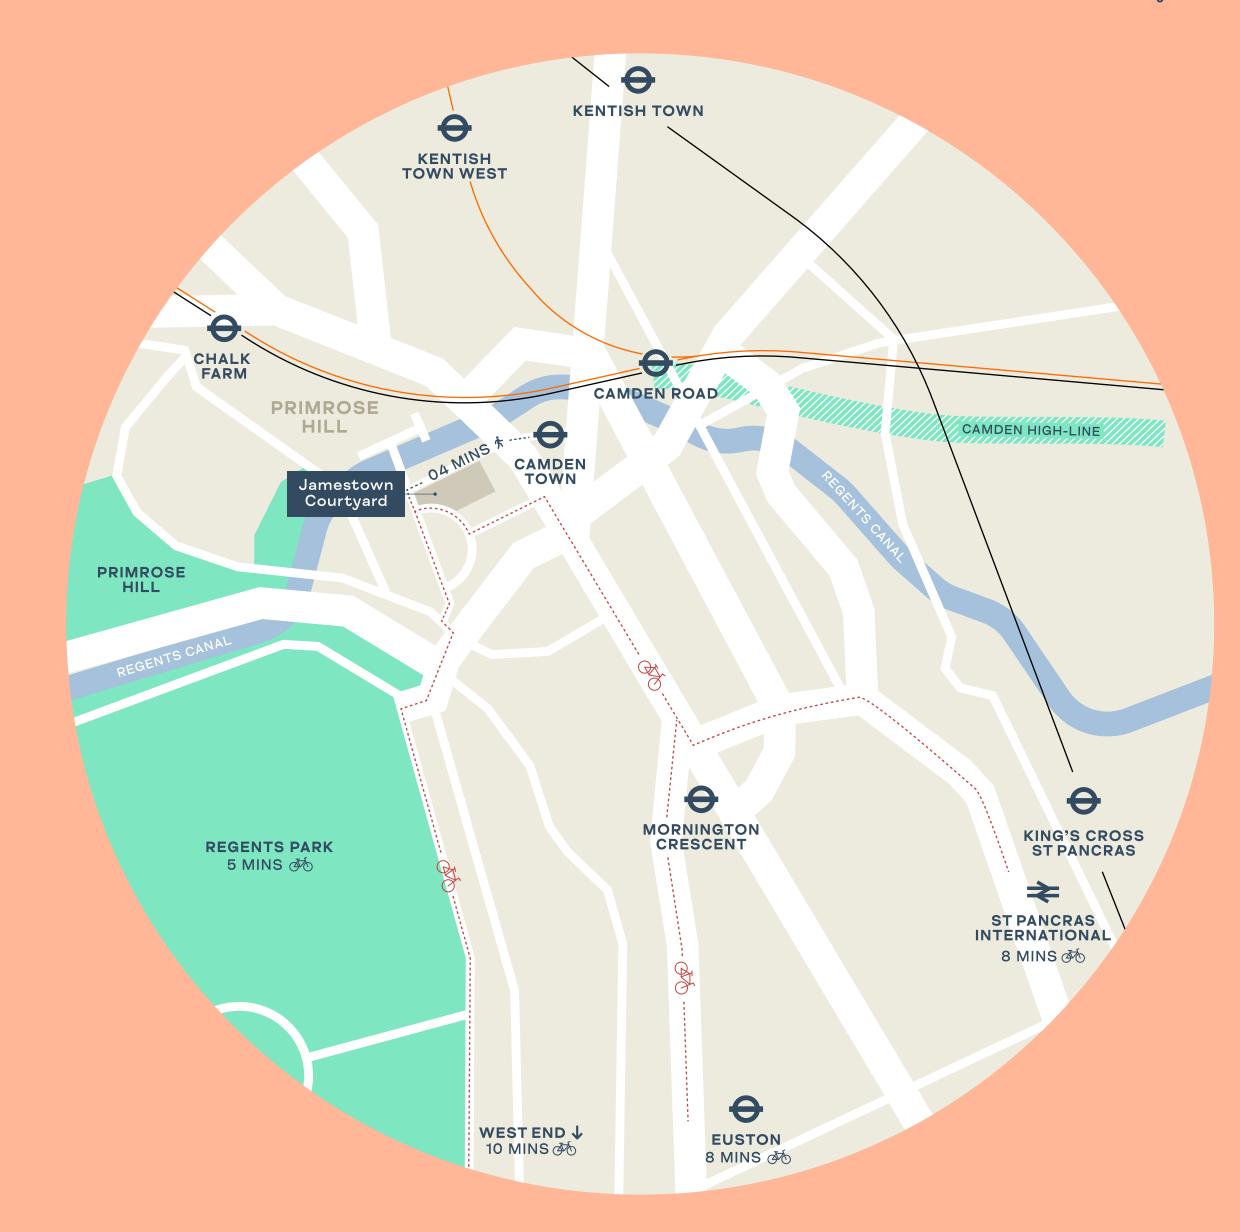

## 360-degree connectivity

Camden Lock

Regent's Park

| Walking times to stations                              | 0                |
|--------------------------------------------------------|------------------|
| Camden Town <del>Q</del>                               | <b>☆</b> 04 min: |
| Camden Road <del></del> <b>←</b>                       | <b>☆</b> 09 mins |
| Chalk Farm 😝                                           | <b>∱</b> 10 min: |
| Kentish Town West <b>≠</b>                             | <b>☆</b> 12 mins |
| Euston <del>○                                   </del> | 1⁄23 mins        |
| Kings Cross 👴 🕣 🕣 👄 👄                                  | <b>☆</b> 25 mins |

| Cycle |  |
|-------|--|

| Primrose Hill       | 03 mins |
|---------------------|---------|
| Regents Park        | 05 mins |
| Kings Cross Station | 08 mins |
| Oxford Circus       | 12 mins |
|                     |         |